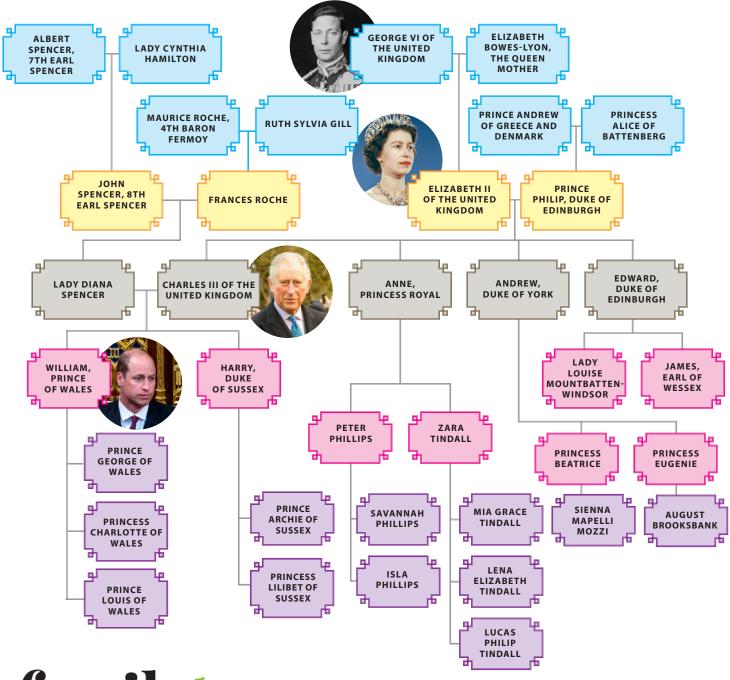

## The Royal Family Tree

Learn the ancestry of William, Prince of Wales, with colors representing different generations. Note: For space, we've omitted some members of the royal family, such as spouses who aren't ancestors to William. You can find a full family tree at <www.bbc.com/news/uk-23272491>.)

family tree MAGAZINE

Based on a design by Katharine Van Itallie. Image credits: Library of Congress (George VI), Wikimedia Commons (Elizabeth II), Flickr (Charles III, William). Charles III photo by Mark Jones and William, Prince of Wales, photo by the UK House of Lords licensed under CC BY-ND 2.0.